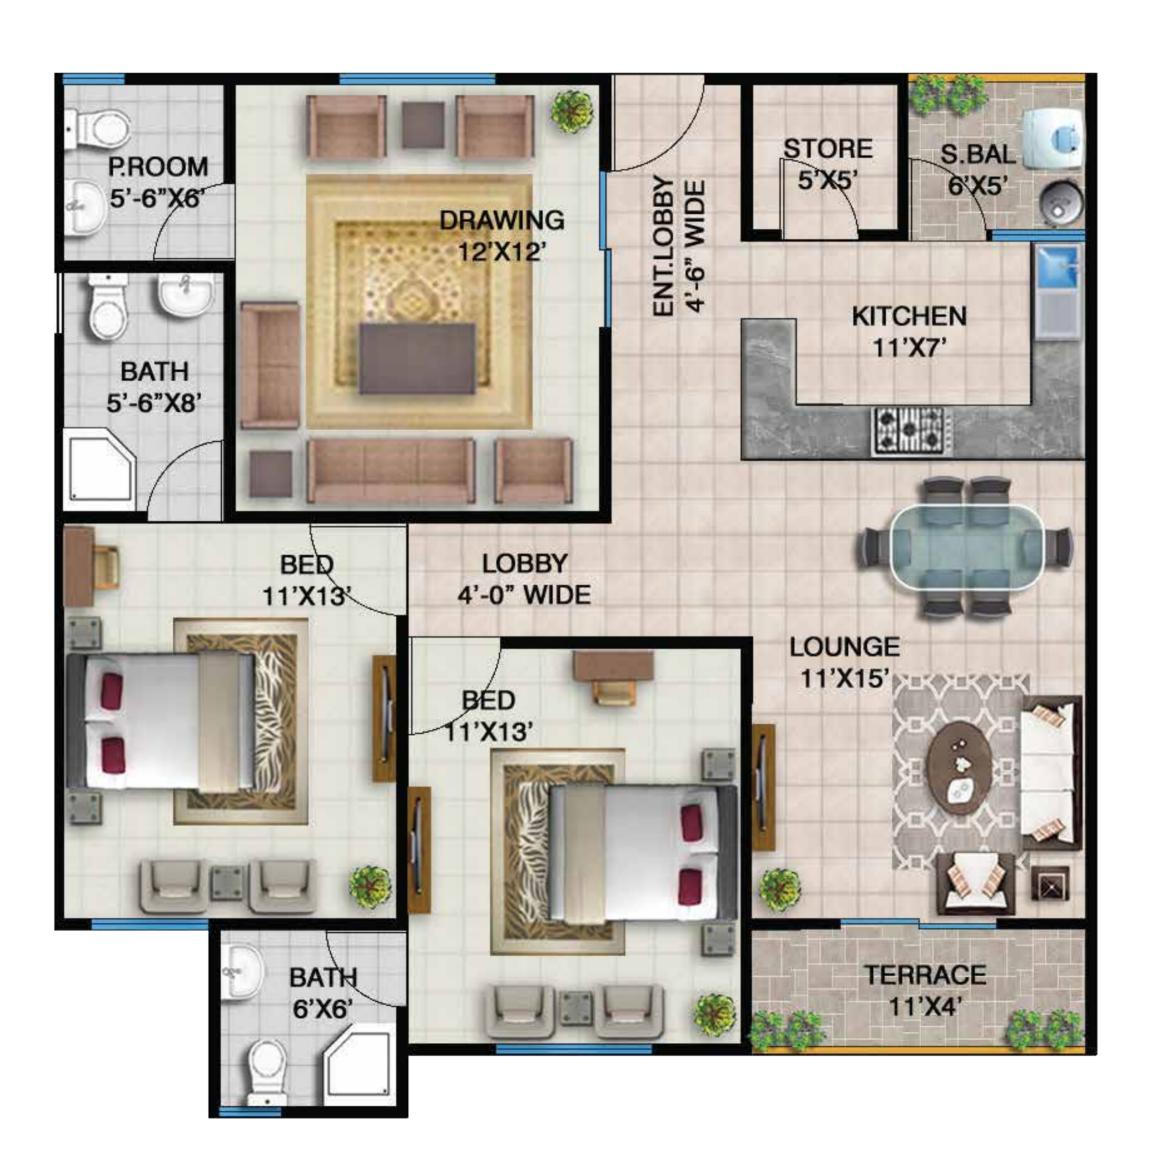

#### THE MEGA MALL & RESIDENCY

LIFESTYLE REDEFINED

#### 4 & 5 ROOMS LUXURIOUS

APARTMENTS AVAILABLE

ON MAIN GULISTAN-E-JOHAR, NEAR JOHAR CHOWRANGI





#### 4, 5 & 6 ROOMS APARTMENTS CATEGORIES

4 ROOMS APARTMENTS TYPE-B

5 ROOMS APARTMENTS TYPE-A1

5 ROOMS APARTMENTS TYPE-A



## INTERNAL PLAN





# 4 ROOMS APARTMENTS TYPE-B

#### PAYMENT PLAN

| Description                         |                                          | Amount    |
|-------------------------------------|------------------------------------------|-----------|
| On Booking                          |                                          | 550,000   |
| On Confirmation                     | (After 30 days from the date of booking) | 550,000   |
| On Allocation                       | (After 60 days from the date of booking) | 550,000   |
| On Start Of Work                    |                                          | 550,000   |
| Monthly Instalments (75,000 X 48)   |                                          | 3,600,000 |
| Quarterly Instalments (60,000 X 16) |                                          |