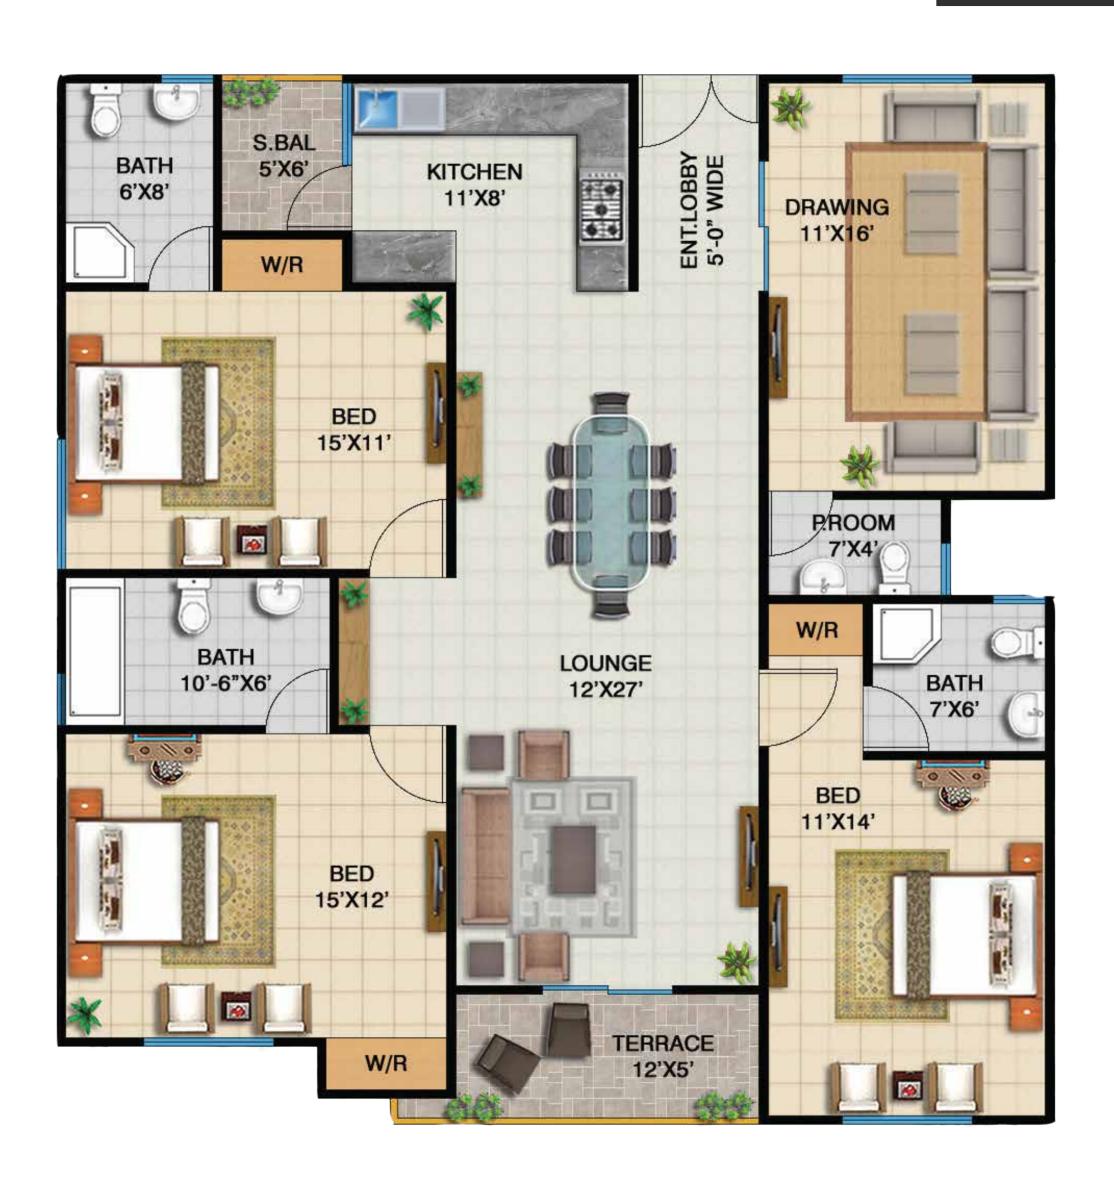

lottees as per payment schedule agreed by the allottee between 1st to 10th of each month, and allottee shall abide by the terms & condition as mentioned in the Booking / Application form.

<sup>2.</sup> All Extra charges will be paid within 180 days from the Date of Booking.

<sup>3.</sup> The Allocation of the unit shall remain Provisional until the company receives Full & Final Payments.

<sup>4.</sup> Documentation charges for lease, and Connection charges of gas, electricity, transformer, water & sewerage and generator etc, will be charged separately as and when demanded by the company as these charges are not included in the above mentioned Cost.

<sup>5.</sup> All discount will be valid subject to regular payments and shall be applicable at the time of possession.

## INTERNAL PLAN





# 5 ROOMS APARTMENTS TYPE-A

#### PAYMENT PLAN

| Description                          |                                          | Amount     |
|--------------------------------------|------------------------------------------|------------|
| On Booking                           |                                          | 825,000    |
| On Confirmation                      | (After 30 days from the date of booking) | 825,000    |
| On Allocation                        | (After 60 days from the date of booking) | 825,000    |
| On Start Of Work                     |                                          | 825,000    |
| Monthly Instalments (95,000 X 48)    |                                          | 4,560,000  |
| Quarterly Instalments (125,000 X 16) |